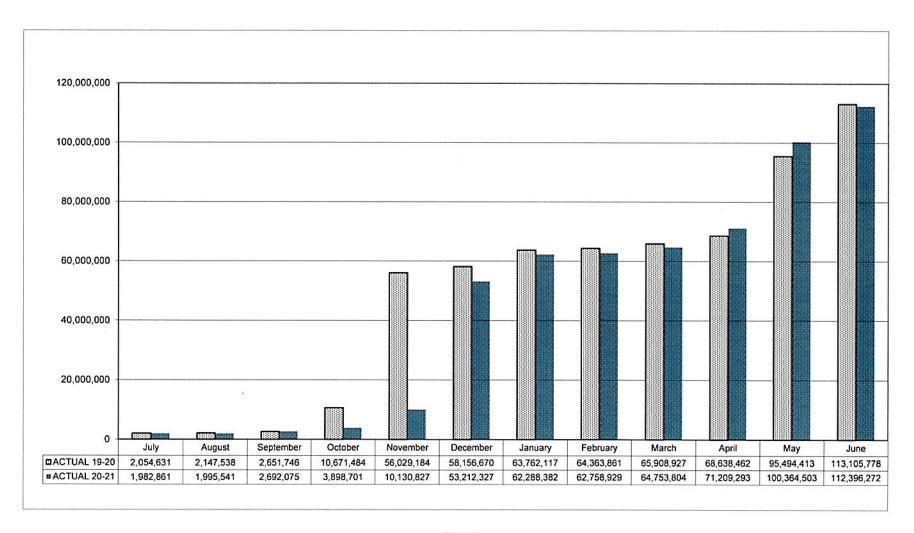

| \$ 115,330,236.00 | 1,411,997.36   | 116,742,233.36 |              |                |                     | \$ 6,135,924.77                              |              |

# ROSLYN PUBLIC SCHOOLS CUMULATIVE CASH RECEIPT BY MONTH - GENERAL FUND STATEMENT OF GENERAL FUND RECEIPTS JUNE 2021



Page 3A

# ROSLYN PUBLIC SCHOOLS SUMMARY STATEMENT OF GENERAL FUND ENCUMBRANCES AND DISBURSEMENTS JUNE 2021

| Description                       | Original Appropriations \$ | Appropriation Adjustment \$ | Current<br>Appropriations<br>\$ | Monthly Expenditures \$ | Y-T-D<br>Expenditures<br>\$ | Encumbrance<br>Outstanding<br>\$ | Y-T-D Totals to<br><u>Current</u><br><u>Appropriation</u><br>% | Unencumbered<br>Balance<br>\$ |
|-----------------------------------|----------------------------|-----------------------------|---------------------------------|-------------------------|-----------------------------|----------------------------------|----------------------------------------------------------------|-------------------------------|
| General Support<br>Code 1000      | 15,130,277.00