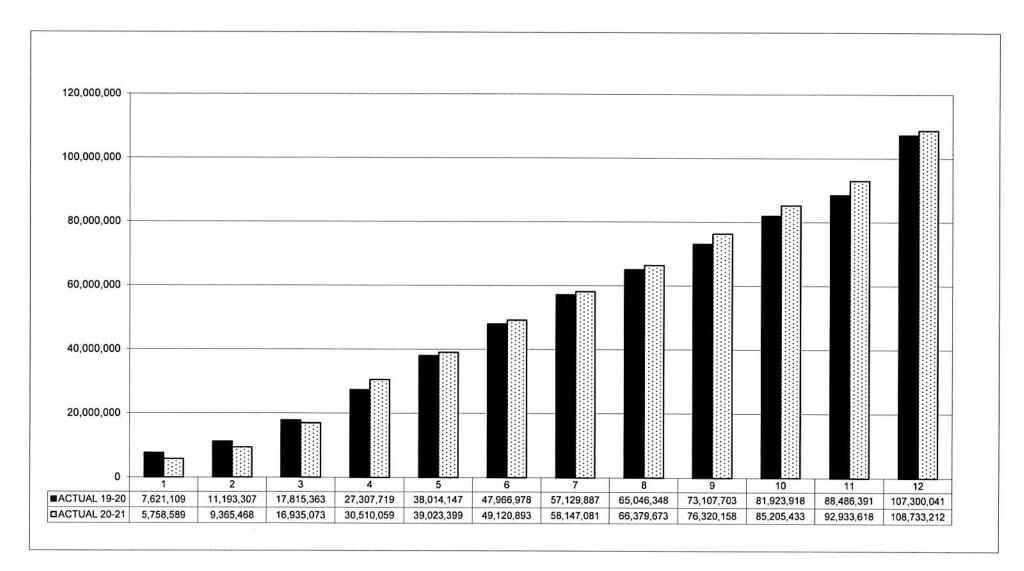

| 11,738.00                     |
| Undistributed<br>Code 9000        | 37,384,545.00              | (661,866.00)                | 36,722,679.00                   | 1,543,332.49            | 32,408,175.60               | 0.00                             | 88.25%                                                         | 4,094,297.88                  |
| TOTAL                             | 115,330,236.00             | 1,411,997.00                | 116,742,233.00                  | 3,606,879.25            | 108,733,212.48              | 448,379.74                       | 93.52%                                                         | 7,560,641.14                  |

Page 4

# ROSLYN PUBLIC SCHOOLS CUMULATIVE EXPENDITURE BY MONTH - GENERAL FUND JUNE 2021



Page 4A

#### MONTHLY COLLATERAL

|                                                                                                                                                  | CAPITAL ONE                                                               |
|--------------------------------------------------------------------------------------------------------------------------------------------------|---------------------------------------------------------------------------|
| GENERAL FUND CHECKING ACCOUNT<br>GENERAL FUND MERCHANT SERVICES<br>GENERAL FUND MONEY MARKET<br>GENERAL FUND RECOVERY<br>GENERAL FUND INVESTMENT | 6,941,125.03<br>103,630.34<br>25,843,450.40<br>2,287,401.65<br>113,386.07 |
| SCHOOL LUNCH CHECKING